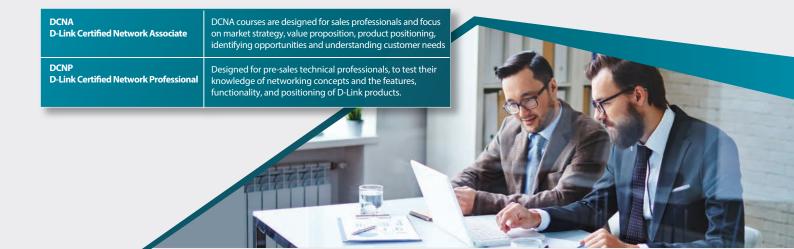

To further raise the quality of support provided, D-Link Certification Program provides technical course focusing on specific technologies: Switching, Wireless, Security, Surveillance, Cloud Network Management. Individuals in your organization, who become D-Link Specialists, are able to improve their knowledge, meet customers' needs and increase your business value.